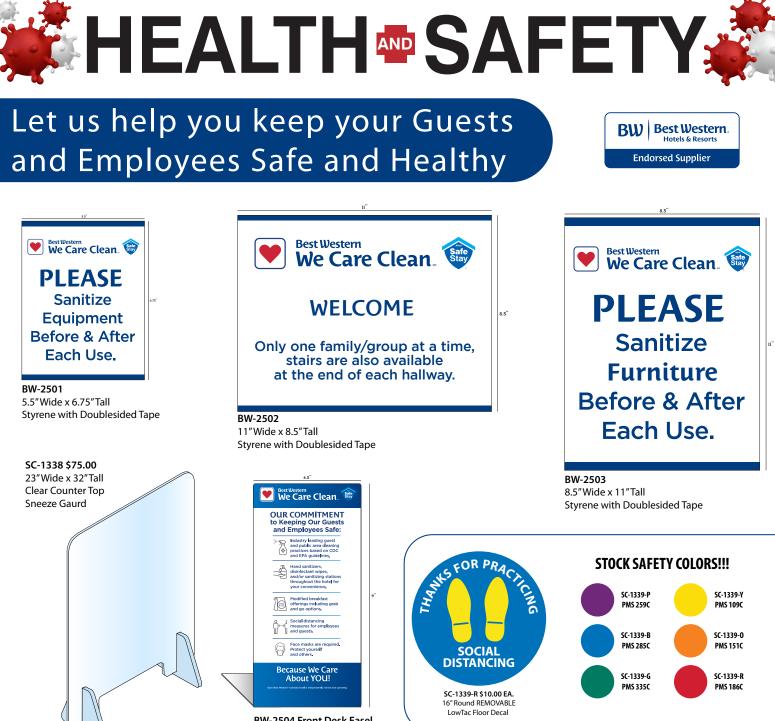

**BW-2504 Front Desk Easel** 4.5" x 9" Sentra

| ITEM #  | DESCRIPTION                        | QTY | PRICE       | TOTAL |
|---------|------------------------------------|-----|-------------|-------|
| BW-2501 | Best Western Fitness Sign          |     | \$7.80 ea.  |       |
| BW-2502 | Best Western Elevator Sign         |     | \$11.26 ea. |       |
| BW-2503 | Best Western Pool Sign             |     | \$11.26 ea. |       |
| BW-2504 | Best Western Front Desk Easel Sign |     | \$17.56 ea. |       |
| SC-1338 | Seneeze Gaurd                      |     | \$75.00 ea. |       |
| SC-1339 | Scoial Distancing Floor Decals     |     | \$10.00 ea. |       |
|         |                                    |     |             |       |
|         |                                    | S   | SUBTOTAL    |       |